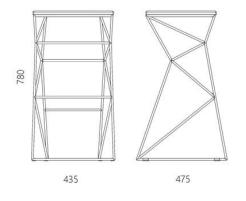

Designer: Sergei Lvov Year of creation: 2013

 Height:
 780 mm

 Width:
 435 mm

 Depth:
 475 mm