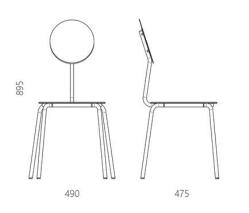

Designer: Sergei Lvov Year of creation: 2016

Height: 895 mm Width: 490 mm Depth: 475 mm