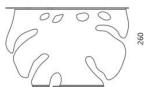

Designer: Sergei Lvov Year of creation: 2017

Height: 400 mm Width: 410 mm Depth: 265 mm

Materials and instructions

Frame: steel plate, powder coating, brass hallmark of authenticity, fixing kit.