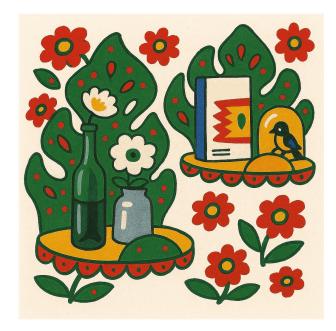

## Set of 2 tropic wall shelves Dewy

128 usd

- Convenient storage and display space for decor items. The front edge prevents them from slipping off.
- We hand-drew a sketch of the leaf, made a reamer for laser cutting the steel at 1500°C and then bent it with a 25 tonne press.
- We dream of making them in brass, stainless steel, or picking a colour just for your object. Open to creative experimentation.

The Dewy wall shelf set is made in the form of a bent leaf of the exotic plant Monstera deliciosa. They don't imitate a tropical interior, but are a beautiful reminder of a carefree life surrounded by the gentle sea, refreshing breeze, exotic flora and fauna. In the cold season, when the weather outside the window is overcast, this decor warms the hearts of the owners and their guests with its pleasant memories of warm countries.