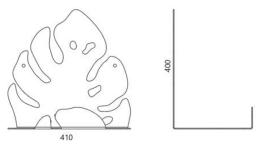

Designer: Sergei Lvov Year of creation: 2017

Height: 400 mm Width: 410 mm Depth: 265 mm

Materials and instructions

Frame: steel plate, powder coating, brass hallmark of authenticity, fixing kit.