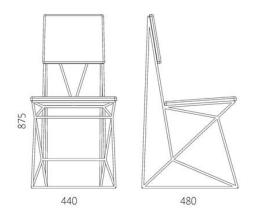

Designer: Sergei Lvov Year of creation: 2016

| Height: | 875 mm |
|---------|--------|
| Width:  | 440 mm |
| Depth:  | 480 mm |

Materials and instructions

Frame: sled base in 10 mm steel rod, powder coating, floor protection pads, brass hallmark of authenticity. Seat: solid ash wood. Coatings and finishes: OSMO hardwax-oil (Germany); KEMICHAL polyurethane enamel for wood (Italy). Surface: silky matt.