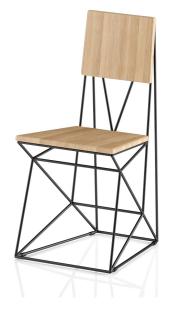

## Steel chair Supportchair

326 usd

- Our most popular range, we have already produced 600 units.
- The intricate weave of lines, creating a strong structure, separates it from hundreds of ordinary chairs.
- Exhibited at Design Living Tendency, PROSTONEBA architecture festival.
- Designed and made in Ukraine, with love!

Supportchair is the continuation of the popular Support chair range, in the classic height for dining tables. It is a charismatic piece with a memorable appearance and an unusual graphic structure of the frame. The dynamic lines of the improvised legs create for it that Wow -effect, which is so necessary for modern memorable interiors.