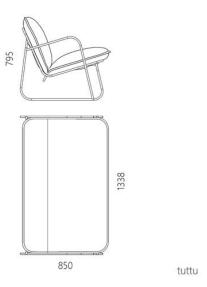

Designer: Sergei Lvov Year of creation: 2020

Height: 795 mm
Width: 1338 mm
Depth: 850 mm