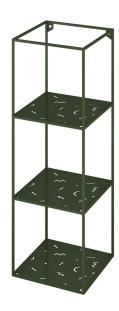

## Metal 3 tier wall shelf Abstra high

166 usd

- Combine functionality, quality and aesthetics.
- Create your own module configurations to suit your storage needs
- You can order either a set or individual modules to suit your space.
- Designed and manufactured in Ukraine, with love!

The Abstra collection is a versatile storage solution made up of cubic modules. It is an interpretation of the European avant-garde designs of the 1920s. The linear composition is characterised by an abundance of air between the units. On the surface of the shelves there is a playful ornament of geometric abstraction that introduces visual diversity.

The minimalist design opens up endless possibilities for home decoration combinations: you can choose a single shelf to place your décor on, or create your own ensemble. Place personal items that make your home feel cosy, like jars of cereal and condiments in the kitchen, or toys and books in the nursery. You can even hang them in the office to keep the files and folders you need at your fingertips. Abstra will support you in any aspect of your life!