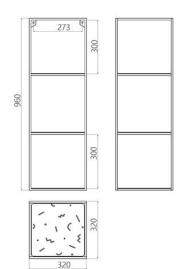

Designer: Sergei Lvov Year of creation: 2020

Height: 960 mm
Width: 320 mm
Depth: 320 mm

Materials and instructions

Frame: 10x10 mm steel tube, steel plate, powder coating, brass hallmark of authenticity, fixing kit.