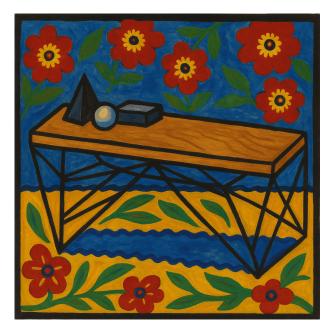

## Steel and wood bench Massless

575 usd

- One of the first items with a recognisable geometric style.
- Designed and made in Ukraine, with love!

Massless is the revitalisation of a classic interior object in a new form, floating in space without tangible support. The design of the bench is inspired by Scandinavian style: a traditional heavy wooden seat and a slim support structure. It epitomises the contrast of warm wood and cold metal.

massless