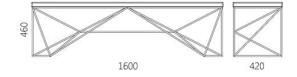

Designer: Sergei Lvov Year of creation: 2014

Height: 460 mm Width: 1600 mm Depth: 420 mm