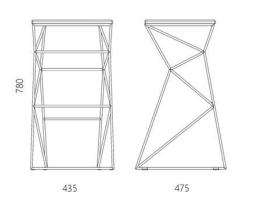

Designer: Sergei Lvov Year of creation: 2013

| Height: | 790 mm |
|---------|--------|
| Width:  | 435 mm |
| Depth:  | 475 mm |