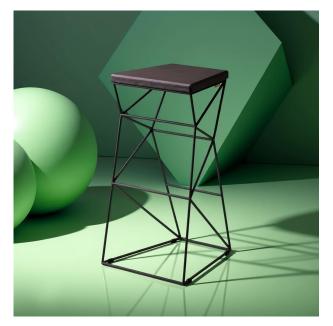

## High sled base leather stool Support

254 usd

- Our most popular range, we have already produced 600 units.
- The intricate weave of lines that creates a strong construction separates it from hundreds of ordinary chairs.
- Winner of the DESIGN AND DESIGN INTERNATIONAL AWARD Paris, France, 2016.
- Exhibited at the exhibitions Barcelona Design Week, KIFF, Design Living Tendency, INTERIOR MEBEL, Warsaw Home.
- Designed and manufactured in Ukraine, with love!

A natural evolution of the popular chair series with an upholstered leather seat. Support is a charismatic piece with a memorable appearance and an unusual graphic structure of the frame. The dynamic lines of the improvised legs create for it that Wow-effect, which is so necessary for modern memorable interiors.

Designer: Sergei Lvov Year of creation: 2013

| Height: | 790 mm |
|---------|--------|
| Width:  | 435 mm |
| Depth:  | 475 mm |

## Materials and instructions

Frame: sled base in 10 mm steel rod, powder coating, floor protection pads, brass hallmark of authenticity. Seat: black leather. Padding: polyurethane covered with lining.