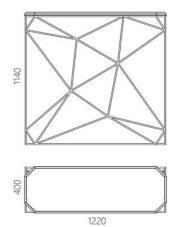

Designer: Sergei Lvov Year of creation: 2016

| Height: | 1140 mm |
|---------|---------|
| Depth:  | 400 mm  |
| Width:  | 1220 mm |

Materials and instructions

Frame: 10 mm steel rod, steel plate, powder coating, brass hallmark of authenticity. Tabletop: solid ash wood 20 mm (oak available on request). Coatings and finishes: OSMO hardwax-oil (Germany); KEMICHAL polyurethane enamel for wood (Italy). Surface: silky matt.