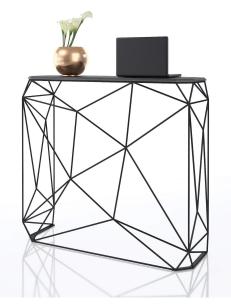

## High reception desk Budova

456 usd

- Can be fitted with recessed electrical fittings and trays for wires and other storage.
- We use traditional carpentry skills with artistic selection of wood grain and seamless gluing of lamellas on microship.
- Individual wood tinting is possible, or painting according to the RAL palette in the shade/colour you need.
- Designed and manufactured in Ukraine, with love!

The Budova reception desk is an eye-catching piece that can conveniently zone a space. The striking lines of the frame create a mesmerising graphic pattern. Budova's versatile dimensions adapt the surface of the counter for comfortable meals, productive working hours and meeting guests in the reception area. The lower corners of the counter have floor holes for easy and secure installation.