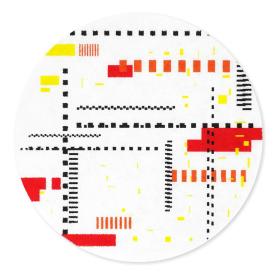

## Round rug Urban 160x160 cm

139 usd

- Decorated with a pleiad of colourful geometric shapes.
- The mischievous design will add brightness to your living space.
- Designed in collaboration with the branding bureau BURO22.
- Manufactured in Ukraine, with love!

The Urban rug is decorated with a pleiad of mottled geometric shapes, associated with a modern Scandinavian textile product. It exudes mischievousness and frankness, creating a relaxed atmosphere. Its design playfully plays with radio waves with different frequencies and lengths. "We live in a time when information is streaming past us in an endless stream. With the world quarantined, there is even more information as there is more time to absorb it. In the Urban model, we visualised the information noise and encapsulated it in an irregular rhythm, resulting in an interesting pattern."

Urban has a warm colour palette based on white, ash-black, solferino, saffron, and lemon hues. As well as a cool one — in which a shade of navy is chosen as the primary colour. It is made using six colours, and is available in contrasting colour combinations, and in several sizes. Choose the largest size 2000x3000mm for the dining area; the round mat 1600x1600mm to place under the coffee table in the living room or bedroom; the narrow mat 2300x1600mm to create cosiness in the hallway or dressing room.