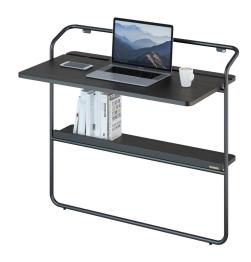

## Wall-mounted console table with shelf Cercano

431 usd

- Compact table for interiors with limited space.
- It is characterised by minimalist design and noble materials.
- You can place it against any wall, but don't forget about mounting.
- Use it as a desk or dressing table, as well as a shelf for books, plants or TV.
- · Designed and made in Ukraine, with love!

The design of the table plays off gentle minimalism, combining curved lines, rounded edges, and a tactilely pleasing table top in natural ash wood. Its appeal is particularly emphasised by the luxurious black finish. It shows off the natural texture, enveloping the workstation in a halo of mystery. The sturdy and portable desk can adapt to any interior, especially those with limited space. At the bottom of the wall is a shelf for small items. If the Cercano table is used as a boudoir table, it can become a storage space for decorative cosmetics and grooming products.