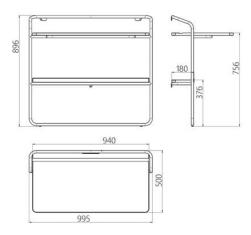

Designer: Sergei Lvov Year of creation: 2021

Height: 896 mm
Depth: 500 mm
Width: 995 mm