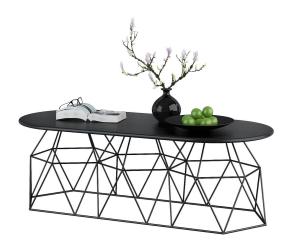

## Oval steel and wood coffee table Markers

598 usd

- We use traditional carpentry skills, with artistic selection of wood grain and seamless gluing of lamellas on microship.
- Individual wood tinting or painting in the RAL palette in the shade/colour you need is possible.
- Exhibited at PROSTONEBA architecture festival.
- Designed and manufactured in Ukraine, with love!

The Markers contemporary coffee table is designed for living rooms and modern public spaces. It has an interesting frame structure that is a pleasure to look at. The muted colours, combined with the elongated ellipse-shaped solid wood table top, give the table a Scandinavian feel.

Designer: Sergei Lvov Year of creation: 2016

Height: 445 mm
Depth: 600 mm
Width: 1350 mm

Frame: 10 mm steel rod, powder coating, floor protection pads, brass hallmark of authenticity. Tabletop: solid ash wood 20 mm (oak available on request). Coatings and finishes: OSMO hardwax-oil (Germany); KEMICHAL polyurethane enamel for wood (Italy). Surface: silky matt.