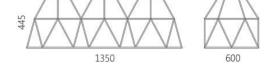

Designer: Sergei Lvov Year of creation: 2016

Height: 445 mm
Depth: 600 mm
Width: 1350 mm

Frame: 10 mm steel rod, powder coating, floor protection pads, brass hallmark of authenticity. Tabletop: solid ash wood 20 mm (oak available on request). Coatings and finishes: OSMO hardwax-oil (Germany); KEMICHAL polyurethane enamel for wood (Italy). Surface: silky matt.