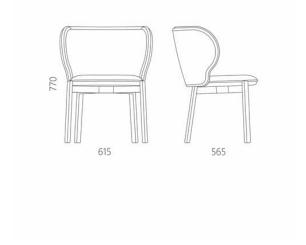

Designer: Sergei Lvov Year of creation: 2024

Height: 770 mm Width: 615 mm Depth: 565 mm