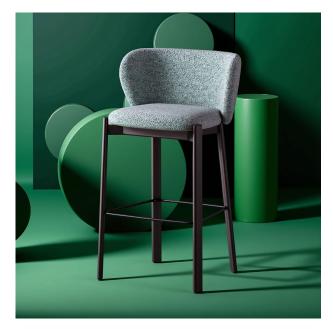

## **High stool Morsetto**

631 usd

- The idea for the project was born after a meeting with Diza collective in Milan during the Salone del Mobile exhibition.
- It became a response to the growing demand for local furniture for premium spaces in the HoReCa segment.
- Inspired by vintage clamps we discovered in a carpentry workshop in northern Italy.
- A subtle reference to traditional Italian craftsmanship, acting as a teleport to a vibrant, carefree reality and an emotional provenance to share with your guests.
- Designed in collaboration with Diza collective.

Morsetto is a multifunctional chair collection. It enables the creation of a harmonious furnishing system for hotels and apartment complexes with a unified identity. The design of Morsetto is based on a balance between formal rigor and the richness of refined details. The collection features monumental soft elements, flowing backrests, and ergonomic proportions. Additional aesthetic value is provided by the solid base with intriguing rounded legs made of hardwood.

The Italian name is inspired by elegant vintage wooden clamps. This traditional tool from artisan workshops was used to carefully secure components. It has been reimagined in a contemporary form through the rounded wooden supports, which act as a unifying element of the collection. Their diagonal arrangement creates a sense of tension, seamlessly connecting the elements into a cohesive composition.