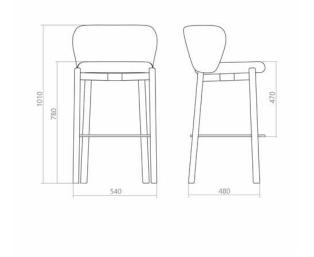

Designer: Sergei Lvov Year of creation: 2024

Height: 1010 mm Width: 540 mm Depth: 480 mm