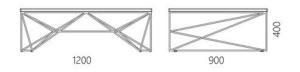

Designer: Sergei Lvov Year of creation: 2014

 Height:
 400 mm

 Depth:
 1200 mm

 Width:
 900 mm

Materials and instructions

Frame: 10 mm steel rod, powder coating, floor protection pads, brass hallmark of authenticity. Tabletop: solid ash wood 40 mm (oak available on request). Coatings and finishes: OSMO hardwax-oil (Germany); KEMICHAL polyurethane enamel for wood (Italy). Surface: silky matt.