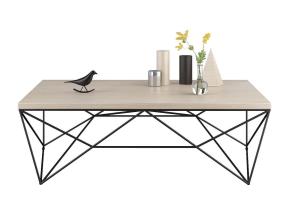

## Rectangular coffee table Massless2

498 usd

- We use traditional carpentry skills, with artistic selection of wood grain and seamless gluing of lamellas on microship.
- Individual wood tinting or painting in the RAL palette in the shade/colour you need is possible.
- Designed and manufactured in Ukraine, with love!

The Massless2 coffee table does not clamour for colourful details in the interior, it carries an aesthetic sense of silence, crammed into a rectangular shape. The look of the table is inspired by Scandinavian style: a traditional heavy wooden seat and a thin support structure a contrast of warm wood and cold metal.

Designer: Sergei Lvov Year of creation: 2014

 Height:
 400 mm

 Depth:
 1200 mm

 Width:
 900 mm

Materials and instructions

Frame: 10 mm steel rod, powder coating, floor protection pads, brass hallmark of authenticity. Tabletop: solid ash wood 40 mm (oak available on request). Coatings and finishes: OSMO hardwax-oil (Germany); KEMICHAL polyurethane enamel for wood (Italy). Surface: silky matt.