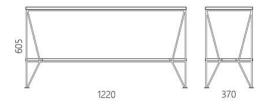

Designer: Sergei Lvov Year of creation: 2014

| Height: | 605 mm  |
|---------|---------|
| Width:  | 1220 mm |
| Depth:  | 370 mm  |

Materials and instructions

Frame: 10 mm steel rod, powder coating, floor protection pads, brass hallmark of authenticity. Tabletop: solid ash wood 20 mm (oak available on request). Coatings and finishes: OSMO hardwax-oil (Germany); KEMICHAL polyurethane enamel for wood (Italy). Surface: silky matt.