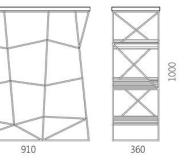

Designer: Sergei Lvov Year of creation: 2015

Height: 1000 mm Width: 910 mm Depth: 360 mm