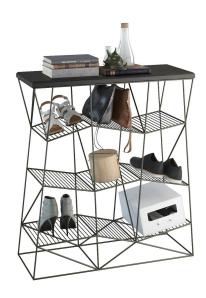

# Shoe rack 4 tier Catena

522 usd

• Designed and manufactured in Ukraine, with love!

The playful Catena floor shelf brings a playful element to the storage of household items. Normally, the arrangement of items on the shelf is automatic. But thanks to the selection of the right angle on the tilted shelves, the mind returns from the world of thoughts to the real world, engaging creative thinking.

#### Materials and instructions

Frame: 10 and 4 mm steel rod, powder coating, floor protection pads, brass hallmark of authenticity. Seat: solid ash wood 40 mm (oak available on request). Coatings and finishes: OSMO hardwax-oil (Germany); KEMICHAL polyurethane enamel for wood (Italy). Surface: silky matt.