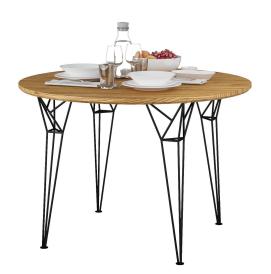

## Round solid wood dining table Apollo

704 usd

- Removable legs made of sturdy 10 mm steel with a bold design leave plenty of legroom.
- The wood can be individually tinted or painted in the RAL and NCS palette in your desired shade/colour.
- Winner of the DESIGN AND DESIGN INTERNATIONAL AWARD. Paris, France, 2016.
- Designed and manufactured in Ukraine, with love!

Apollo is a modern dining table for public spaces and dining areas. Despite its ascetic forms and austere image, Apollo has a childlike imagination: the legs of the table represent the supports of the Apollo spacecraft's lunar module, which with their strength hold the conquered new earth in place.