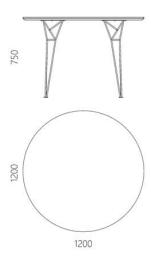

Designer: Sergei Lvov Year of creation: 2013

Height: 750 mm

Depth: 1200 mm

Width: 1200 mm