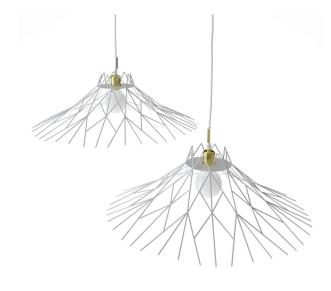

## Metal pendant lamp Twig

232 usd

- Exhibited at INTERIOR MEBEL, Warsaw Home.
- Designed and manufactured in Ukraine, with love!

Twig resembles the branches of a tree that have sunk to the ground, the intricate intertwining of which creates an interesting light pattern. The image of the luminaire evokes associations with living nature, inspiring a feeling of warmth and tranquility.

Designer: Sergei Lvov Year of creation: 2014

Height: 230 mm Width: 705 mm Depth: 705 mm