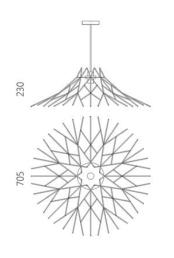

Designer: Sergei Lvov Year of creation: 2014

Height: 230 mm Width: 705 mm Depth: 705 mm