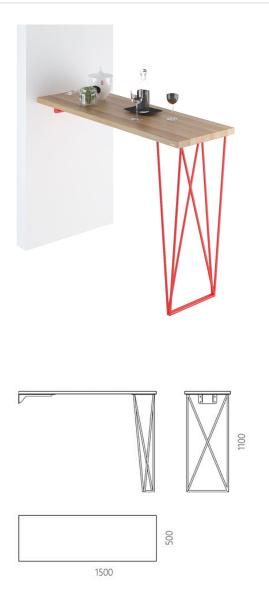

The Belvedere bar counter is inspired by an elegant architectural element (from Italian belvedere — "beautiful view") — a tower crowning a building, erected to beautify and view the surrounding area. The modern design of the bar counter keeps the space neat and serves as a functional work surface. It will provide you with a comfortable bar table, a roomy dining table and a spacious desk. Solve the needs of modern life by utilising it according to your habits. Interaction with Belvedere will be comfortable thanks to natural materials and easy assembly. It has a metal removable support and a textured wooden table top.

Designer: Sergei Lvov Year of creation: 2016

| Height: | 1100 mm |
|---------|---------|
| Depth:  | 500 mm  |
| Width:  | 1500 mm |

Materials and instructions

Frame: steel tube 16 mm, steel bracket, powder coating, floor protection pads, brass hallmark of authenticity. Tabletop: solid ash wood 40 mm (oak available on request). Coatings and finishes: OSMO hardwax-oil (Germany); KEMICHAL polyurethane enamel for wood (Italy). Surface: silky matt.