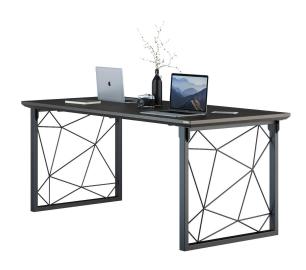

## Rectangular wooden conference table Guipure

973 usd

- Can be fitted with recessed electrical fittings and trays for wires and other storage.
- We use traditional carpentry skills with artistic selection of wood grain and seamless gluing of lamellas on microship.
- Individual wood tinting or painting according to RAL and NCS palette in the shade/colour you need is possible.
- Designed and manufactured in Ukraine, with love!

The Guipure conference table consists of a metal support with a graphic pattern, in the manner of a mesh textile. This peculiarity is expressed in the name: from the French guipure — "fine lace". The stable construction of the table balances the elements of the composition. At the same time, the main attention is focused on the noble solid table top. Its large size requires careful selection of wood with a pronounced pattern. The finished look of the product is given by the faceting effect on the edges of the surface.