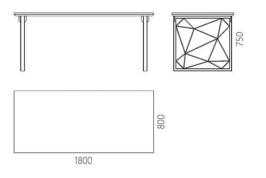

Designer: Sergei Lvov Year of creation: 2017

Height: 750 mm
Depth: 800 mm
Width: 1800 mm