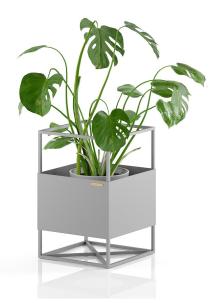

## Low square steel planter Herba metal 45 cm

137 usd

- Strict, geometric flower cube stands inspired by the modern architecture of Berlin.
- Designed and made in Ukraine, with love!

The Herba metal cachepot is a versatile solution for the comfortable arrangement of plants in the home and office. The comfortable design frames the plant, making it the centre of attention.