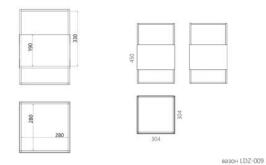

Designer: Sergei Lvov Year of creation: 2016

| Height: | 450 mm |
|---------|--------|
| Depth:  | 304 mm |
| Width:  | 304 mm |