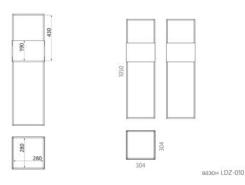

Designer: Sergei Lvov Year of creation: 2016

| Height: | 1050 mm |
|---------|---------|
| Depth:  | 305 mm  |
| Width:  | 305 mm  |

Materials and instructions

Frame: steel rod 10 mm, steel plate 1.5 mm, powder coating, floor protection pads, brass hallmark of authenticity. Care: place the plant in its own pot with proper drainage, open moist soil can distort the surface.

Package information

Reliable cardboard packaging. Package quantity: 1 pc. 320x320x1070 mm. Weight: 10 kg. The product is assembled.