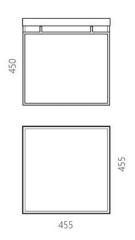

Designer: Sergei Lvov Year of creation: 2016

 Height:
 450 mm

 Depth:
 455 mm

 Width:
 455 mm