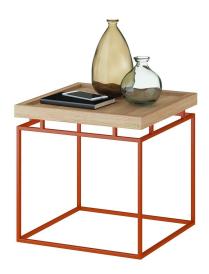

## Square wooden coffee table and metal base Lafett

243 usd

- The table top is made using joinery techniques to assemble picture frames.
- The design combines clean lines with an accent on the metal base and fringed edge.
- The end features the Levantin design logo in brass, while the table top has the serial number and the designer's signature underneath.
- · Designed and made in Ukraine, with love!

The Lafett compact table is made up of a solid ash wood plateau top and a rectangular base. The combination of pure forms, forms a monolithic silhouette. The project is based on a brutal prototype: lafett was a log with rectangular walls, and then a cannon placed on a wooden pedestal from the French l'affût. Your gadgets, magazines and books will be conveniently placed on the noble surface of the table. And the decorative border of the table top will help your accessories to always lie in their place.