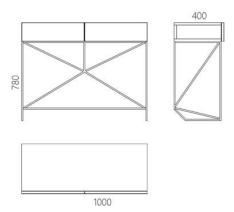

Designer: Sergei Lvov Year of creation: 2015

Height: 780 mm
Width: 1000 mm
Depth: 400 mm