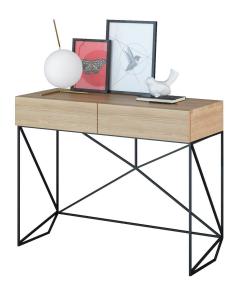

## High console table with drawers Leggio 100 cm

747 usd

- Characterised by minimalist details and impeccable finishes, it is ideal for business centre lobbies, hotels and private apartments.
- It has craftsmanship features that are important for interiors with a hügge philosophy.
- Individual wood tinting or painting according to RAL and NCS palette in the shade/colour you need is possible.
- Designed and manufactured in Ukraine, with love!

Leggio is a series of wall-mounted console tables with a laconic appearance. It is inspired by the Italian music stand table of the same name. Its image is based on two components: a wooden body and a stable metal pedestal. The console table is equipped with two Hettich smooth-opening full-length drawers with a maximum load capacity of 20kg. Leggio has artisanal woodworking features important for interiors with a hügge philosophy. And also the energetic shape of the pedestal, which gives dynamism to an object that you will interact with on a daily basis.