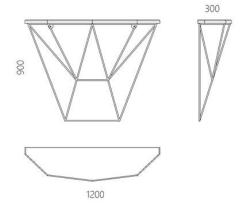

Designer: Sergei Lvov Year of creation: 2016

Height: 900 mm
Width: 1200 mm
Depth: 300 mm