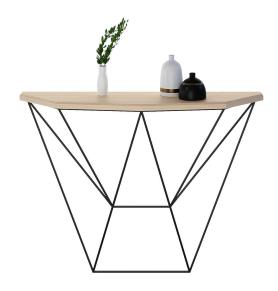

## Wall mounted console table Lancette

311 usd

- The striking steel pedestal will be the centre of attention in your entrance hall.
- The wood can be individually tinted or painted in the RAL palette in the shade/colour you need.
- Designed and manufactured in Ukraine, with love!

The design of the console is revealed in the meaning of the name from the French lancette "small spear". It is a pointed figure that has a decorative function, parallel, framing and emphasising the silhouette of the object. The natural wood table top also has chopped edges. Their combination creates a refined compositional balance of textured wood and light metal lines. Bringing dynamism to every space. Linearity and simplicity are a reflection of Lancette.

## Materials and instructions

Frame: steel rod 10 mm, powder coating, floor protection pads, brass hallmark of authenticity. Tabletop: solid ash wood 30 mm. Coatings and finishes: OSMO hardwax-oil (Germany); KEMICHAL polyurethane enamel for wood (Italy). Surface: silky matt.