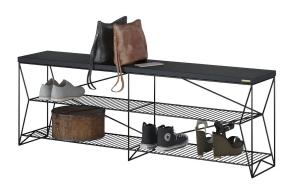

## Wood bench with shoe storage Catena

503 usd

• Designed and manufactured in Ukraine, with love!

The combination of natural wood and the slim lines of the frame tantalise with its empty planes. Your items arranged on the surface of the shelves will play a special role. They will become both an accent and a decoration.

shoe shelf 1

Package information

Reliable cardboard packaging. Package quantity: 1 piece. 1530x320x530 mm. Weight: 29 kg. The product is assembled.