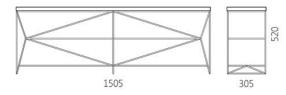

Designer: Sergei Lvov Year of creation: 2015

 Height:
 515 mm

 Width:
 1505 mm

 Depth:
 305 mm

Materials and instructions

Frame: 10 and 4 mm steel rod, powder coating, floor protection pads, brass hallmark of authenticity. Seat: solid ash wood 40 mm (oak available on request). Coatings and finishes: OSMO hardwax-oil (Germany); KEMICHAL polyurethane enamel for wood (Italy). Surface: silky matt.