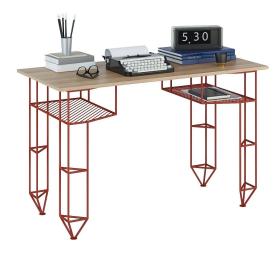

## Desk with open shelves Markers

810 usd

- Can be optionally fitted with recessed electrical fittings and trays for wires and other storage.
- We use traditional carpentry skills, with artistic selection of wood grain and seamless gluing of lamellas on microship.
- Designed and manufactured in Ukraine, with love!

The Markers desk is an unexpected image sketched in a sketchbook: clumsy legs and striking lines. We have preserved this effect of spontaneity: the lines of the desk are drawn in the air as if with a bright felt-tip pen.