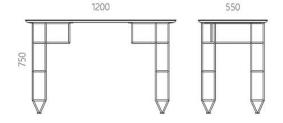

Designer: Sergei Lvov Year of creation: 2015

Height: 750 mm
Depth: 550 mm
Width: 1200 mm

Frame: 4 and 10 mm steel rod, steel plate, powder coating, floor protection pads, brass hallmark of authenticity. Tabletop: solid ash wood 20 mm (oak available on request). Coatings and finishes: OSMO hardwax-oil (Germany); KEMICHAL polyurethane enamel for wood (Italy). Surface: silky matt.