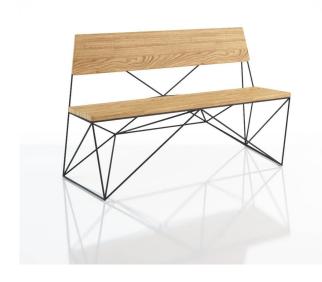

## Two-seater ash bench with back Massless

653 usd

- One of the first items with a recognisable geometric style.
- Designed and made in Ukraine, with love!

A modification of the Massless bench with a comfortable backrest. Its design is a revitalisation of a classic interior object in a new form, floating in space without any tangible support. The design of the bench is inspired by Scandinavian style: a traditional heavy wooden seat and a slim support structure. It epitomises the contrast of warm wood and cold metal.

Designer: Sergei Lvov Year of creation: 2014

Height: 875 mm
Width: 1400 mm
Depth: 500 mm

## Materials and instructions

Frame: sled base in 10 mm steel rod, powder coating, floor protection pads, brass hallmark of authenticity. Seat: solid ash wood (oak available on request). Coatings and finishes: OSMO hardwax-oil (Germany); KEMICHAL polyurethane enamel for wood (Italy). Surface: silky matt.