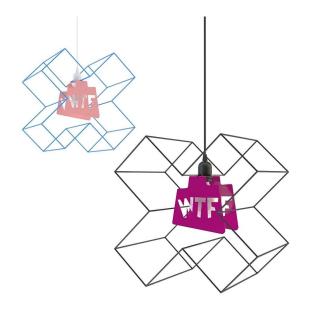

## Metal pendant lamp Kubis

180 usd

- Exhibited at the exhibitions Design Living Tendency, Warsaw Home
- A bold image that can neither be filled with meaning, nor thrown out of your head.
- · Designed and made in Ukraine, with love!

The Kubis lamp collection is dedicated to the 100th anniversary of Kazimir Malevich's painting Suprematist Composition of 1916. It is our attempt to form from the position of dynamic tension of elements, contrast of colour, and the search for a new reality. Combining the latest trend of graphic design art-direction, with the basic elements of the visual philosophy of Suprematism of the early 20th century: the quadrilateral, cross and circle, we have created an abstract image in three-dimensional reality. Kubis is an image devoid of any content, which can neither be filled with meaning nor thrown out of your head.