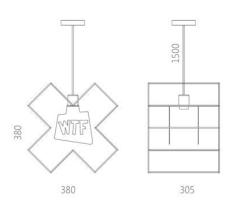

Designer: Sergei Lvov Year of creation: 2016

 Height:
 265 mm

 Width:
 320 mm

 Depth:
 305 mm