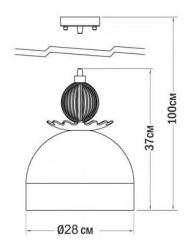

Designer: Sergei Lvov Year of creation: 2019

| Height: | 370 mm |
|---------|--------|
| Width:  | 265 mm |
| Depth:  | 265 mm |

Materials and instructions

Frame: aluminium plafond, brass decoration, powder coating, fixing kit. Electrical fittings: metal lamp holder, socket E27, ceiling metal cap, cloth braided wire 1 metre (custom length available upon request), ball lamp included.