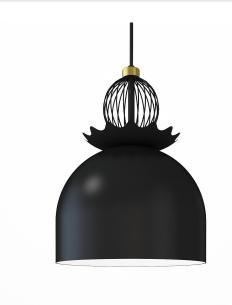

## Metal pendant lamp Mistress

6 578 грн

- An elegant silhouette combined with a new concise aesthetic preference.
- Exhibited at Kiff, Design Living Tendency.
- Created in collaboration with Pikart lights, with love!

The inspiration for the Mistress lamp has nothing to do with material objects. It is inspired by the feelings of contemplating the unbridled energy of a woman's independent spirit, her cold-blooded power at the dawn of success. The individuality of the lamp is expressed by the bold composition of the unity of two opposites: a fragile and determined nature. The design of the lamp delicately reinterprets traditional Baroque aesthetics. It retains an elegant silhouette with a touch of noble materials embodied according to new aesthetic preferences. This combination has given rise to a contemporary look that is both minimalist and refined. The refined character of Mistress gives a sense of spiritual lightness.