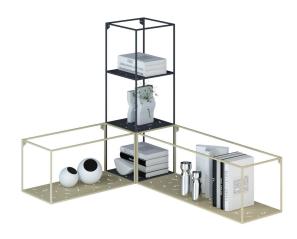

## Open modular steel shelving Abstra workplace

11 790 грн

- · Combine functionality, quality and aesthetics.
- Create your own module configurations to suit your storage needs.
- You can order either a set or individual modules to suit your space.
- Designed and manufactured in Ukraine, with love!

The Abstra collection is a versatile storage solution made up of cubic modules. It is an interpretation of the European avant-garde designs of the 1920s. The linear composition is characterised by an abundance of air between the units. On the surface of the shelves there is a playful ornament of geometric abstraction that introduces visual diversity.

The minimalist design opens up endless possibilities for home decoration combinations: you can choose a single shelf to place your décor on, or create your own ensemble. Place personal items that make your home feel cosy, like jars of cereal and condiments in the kitchen, or toys and books in the nursery. You can even hang them in the office to keep the files and folders you need at your fingertips. Abstra will support you in any aspect of your life!