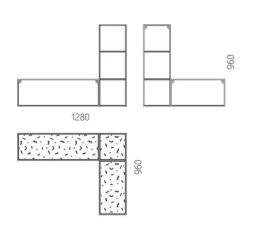

Designer: Sergei Lvov Year of creation: 2020

 Height:
 960 mm

 Width:
 1280 mm

 Depth:
 960 mm

Materials and instructions

Frame: 10x10 mm steel tube, steel plate, powder coating, brass hallmark of authenticity, fixing kit.