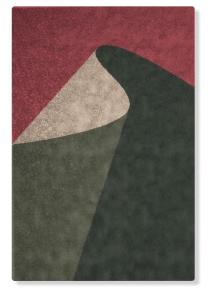

## Rectangular rug Secret 230x160 cm

6 430 грн

- The volumetric pattern of the carpet repeats the natural shape of sand dunes.
- Smooth lines and pleasant colours create a soulful atmosphere.
- Designed in collaboration with the branding bureau BURO22.
- Designed and manufactured in Ukraine, with love!

The Secret rug follows the natural shape of sand dunes with its flowing pattern lines. The volumetric pattern depicts the sunny and shady part of the dune and the heavenly abyss, creating a mysterious depth. As we gaze into the distance, we are in awe of the unknown lurking behind the hill. It allows us to choose any interpretation of the future while savouring the elusive beauty of the present.

Secret has a warm colour palette based on solferine, saffron, ash black, white, as well as olive, pine, sand and a touch of marsala. It is made using four colours, available in a nuanced colour combination, and in several sizes. Choose the 1600x1600mm round mat and place it under a coffee table in the living room or bedroom; or the 2300x1600mm narrow mat to create cosiness in a hallway or dressing room.