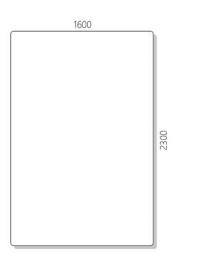

Secret has a warm colour palette based on solferine, saffron, ash black, white, as well as olive, pine, sand and a touch of marsala. It is made using four colours, available in a nuanced colour combination, and in several sizes. Choose the 1600x1600mm round mat and place it under a coffee table in the living room or bedroom; or the 2300x1600mm narrow mat to create cosiness in a hallway or dressing room.

Designers: Sergei Lvov, BURO22 Year of creation: 2021

Width: 1600 mm

Materials and instructions

Appearance: flat woven. Material: polyester. Technique: double color jacquard. Pile content: 100% polypropylene. Background: weft threads jute fibers. The pile density 273,600 tufts/m2. Care: after unpacking, spread the carpet on a flat surface and leave it to rest for 24 hours. In the future, vacuum the carpet regularly with the brush attachment.