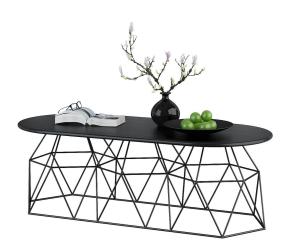

## Oval steel and wood coffee table Markers

24 540 грн

- We use traditional carpentry skills, with artistic selection of wood grain and seamless gluing of lamellas on microship.
- Individual wood tinting or painting in the RAL palette in the shade/colour you need is possible.
- Exhibited at PROSTONEBA architecture festival.
- Designed and manufactured in Ukraine, with love!

The Markers contemporary coffee table is designed for living rooms and modern public spaces. It has an interesting frame structure that is a pleasure to look at. The muted colours, combined with the elongated ellipse-shaped solid wood table top, give the table a Scandinavian feel.

Designer: Sergei Lvov Year of creation: 2016

| Height: | 445 mm  |
|---------|---------|
| Depth:  | 600 mm  |
| Width:  | 1350 mm |

Materials and instructions

Frame: 10 mm steel rod, powder coating, floor protection pads, brass hallmark of authenticity. Tabletop: solid ash wood 20 mm (oak available on request). Coatings and finishes: OSMO hardwax-oil (Germany); KEMICHAL polyurethane enamel for wood (Italy). Surface: silky matt.