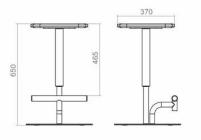

Designer: Sergei Lvov Year of creation: 2024

| Width: | 430 mm |
|--------|--------|
| Depth: | 430 mm |

Materials and instructions

Frame: steel tube 50 and 30 mm, 8 mm steel base, powder coating, floor protection pads, brass hallmark of authenticity. Seat: upholstered with fabric or eco-leather, recycled HDPE plastic, solid ash wood. Stainless steel footrest.