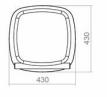

Designer: Sergei Lvov Year of creation: 2024

| Width: | 430 mm |
|--------|--------|
| Depth: | 430 mm |

Materials and instructions

Frame: steel tube 50 and 30 mm, 8 mm steel base, powder coating, floor protection pads, brass hallmark of authenticity. Seat: upholstered with fabric or eco-leather, recycled HDPE plastic, solid ash wood. Stainless steel footrest.