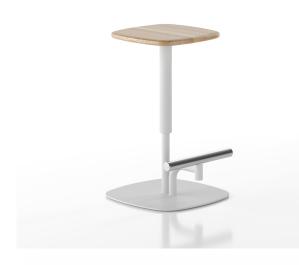

## Low metal stool Maraba 65 cm

8 550 грн

The Maraba bar stool embodies the concept of easy and carefree living, inspired by the atmosphere of family bars in provincial Italian towns. The name Maraba perfectly captures this idea, being an abbreviation of the Italian phrase la mano che raggiunge la barra (the hand reaching out to the bar). The design of the stool's footrest features a bent tube that resembles the curve of a hand, adding an element of playfulness and dynamism to its appearance. Maraba invites you to an Italian aperitif, telling the story of a carefree pastime.

Technically, Maraba is made up of a sturdy tube of two diameters and a steel plate in the base, ensuring its durability and stability. These materials are not only reliable but also aesthetically pleasing, adding an industrial touch. Its simplicity and functionality combined with its original design make it a great choice for bars and modern living spaces.

Designer: Sergei Lvov Year of creation: 2024

| Width: | 430 mm |
|--------|--------|
| Depth: | 430 mm |

Materials and instructions

Frame: steel tube 50 and 30 mm, 8 mm steel base, powder coating, floor protection pads, brass hallmark of authenticity. Seat: upholstered with fabric or eco-leather, recycled HDPE plastic, solid ash wood. Stainless steel footrest.