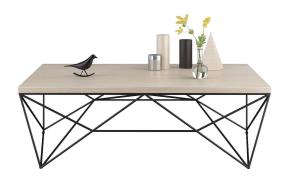

## Rectangular coffee table Massless2

20 425 грн

- We use traditional carpentry skills, with artistic selection of wood grain and seamless gluing of lamellas on microship.
- Individual wood tinting or painting in the RAL palette in the shade/colour you need is possible.
- Designed and manufactured in Ukraine, with love!

The Massless2 coffee table does not clamour for colourful details in the interior, it carries an aesthetic sense of silence, crammed into a rectangular shape. The look of the table is inspired by Scandinavian style: a traditional heavy wooden seat and a thin support structure — a contrast of warm wood and cold metal.

Designer: Sergei Lvov Year of creation: 2014

Height: 400 mm
Depth: 1200 mm
Width: 900 mm

Materials and instructions

Frame: 10 mm steel rod, powder coating, floor protection pads, brass hallmark of authenticity. Tabletop: solid ash wood 40 mm (oak available on request). Coatings and finishes: OSMO hardwax-oil (Germany); KEMICHAL polyurethane enamel for wood (Italy). Surface: silky matt.