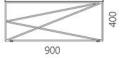

Designer: Sergei Lvov Year of creation: 2014

Height: 400 mm
Depth: 1200 mm
Width: 900 mm

Materials and instructions

Frame: 10 mm steel rod, powder coating, floor protection pads, brass hallmark of authenticity. Tabletop: solid ash wood 40 mm (oak available on request). Coatings and finishes: OSMO hardwax-oil (Germany); KEMICHAL polyurethane enamel for wood (Italy). Surface: silky matt.