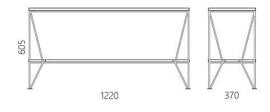

Designer: Sergei Lvov Year of creation: 2014

Height: 605 mm
Width: 1220 mm
Depth: 370 mm