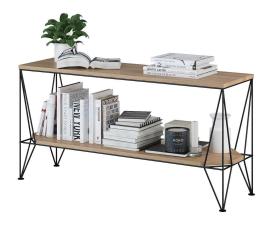

## Open shelf 2 tier in wood and metal Stilt

17 347 грн

• Designed and manufactured in Ukraine, with love!

The Stilt floor shelf is a simple and practical item for open storage. It consists of rectangular solid wood surfaces and slim lines of the frame. Decorate the shelves with your household trifles and then the product will have a finished look. They will become accents and natural decor.

## Materials and instructions

Frame: 10 mm steel rod, powder coating, floor protection pads, brass hallmark of authenticity. Tabletop: solid ash wood 20 mm (oak available on request). Coatings and finishes: OSMO hardwax-oil (Germany); KEMICHAL polyurethane enamel for wood (Italy). Surface: silky matt.