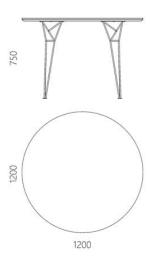

Designer: Sergei Lvov Year of creation: 2013

Height: 750 mm

Depth: 1200 mm

Width: 1200 mm