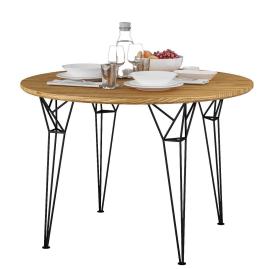

## Round solid wood dining table Apollo

29 325 грн

- Removable legs made of sturdy 10 mm steel with a bold design leave plenty of legroom.
- The wood can be individually tinted or painted in the RAL and NCS palette in your desired shade/colour.
- Winner of the DESIGN AND DESIGN INTERNATIONAL AWARD. Paris, France, 2016.
- Designed and manufactured in Ukraine, with love!

Apollo is a modern dining table for public spaces and dining areas. Despite its ascetic forms and austere image, Apollo has a childlike imagination: the legs of the table represent the supports of the Apollo spacecraft's lunar module, which with their strength hold the conquered new earth in place.