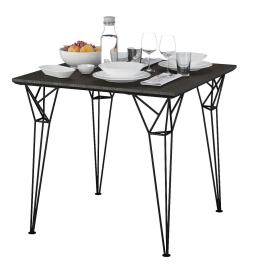

## Contract square table Apollo

21 180 грн

- Removable legs made of sturdy 10 mm steel with a bold design leave plenty of legroom.
- The wood can be individually tinted or painted in the RAL and NCS palette in your desired shade/colour.
- Winner of the DESIGN AND DESIGN INTERNATIONAL AWARD. Paris, France, 2016.
- Designed and manufactured in Ukraine, with love!

Apollo is a modern dining table for public spaces and dining areas. Despite its ascetic forms and austere image, Apollo has a childlike imagination: the legs of the table represent the supports of the Apollo spacecraft's lunar module, which with their strength hold the conquered new earth in place.

Designer: Sergei Lvov Year of creation: 2013

| Height: | 750 mm |
|---------|--------|
| Depth:  | 900 mm |
| Width:  | 900 mm |

Materials and instructions

Frame: 10 mm steel rod, steel plate, powder coating, floor protection pads, brass hallmark of authenticity. Tabletop: solid ash wood 40 mm (oak available on request). Coatings and finishes: OSMO hardwax-oil (Germany); KEMICHAL polyurethane enamel for wood (Italy). Surface: silky matt.