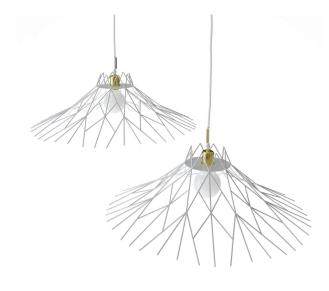

## Metal pendant lamp Twig

9 530 грн

- Exhibited at INTERIOR MEBEL, Warsaw Home.
- Designed and manufactured in Ukraine, with love!

Twig resembles the branches of a tree that have sunk to the ground, the intricate intertwining of which creates an interesting light pattern. The image of the luminaire evokes associations with living nature, inspiring a feeling of warmth and tranquility.