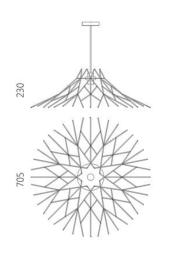

Designer: Sergei Lvov Year of creation: 2014

Height: 230 mm Width: 705 mm Depth: 705 mm