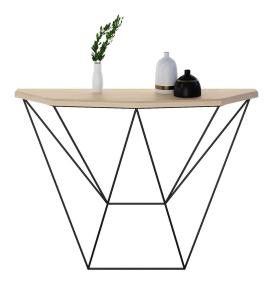

## Wall mounted console table Lancette

12 938 грн

- The striking steel pedestal will be the centre of attention in your entrance hall.
- The wood can be individually tinted or painted in the RAL palette in the shade/colour you need.
- Designed and manufactured in Ukraine, with love!

The design of the console is revealed in the meaning of the name from the French lancette "small spear". It is a pointed figure that has a decorative function, parallel, framing and emphasising the silhouette of the object. The natural wood table top also has chopped edges. Their combination creates a refined compositional balance of textured wood and light metal lines. Bringing dynamism to every space. Linearity and simplicity are a reflection of Lancette.

Designer: Sergei Lvov Year of creation: 2016

| Height: | 900 mm  |
|---------|---------|
| Width:  | 1200 mm |
| Depth:  | 300 mm  |

Materials and instructions

Frame: steel rod 10 mm, powder coating, floor protection pads, brass hallmark of authenticity. Tabletop: solid ash wood 30 mm. Coatings and finishes: OSMO hardwax-oil (Germany); KEMICHAL polyurethane enamel for wood (Italy). Surface: silky matt.