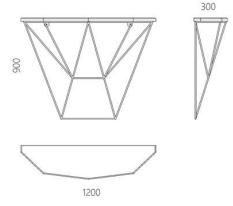

Designer: Sergei Lvov Year of creation: 2016

| Height: | 900 mm  |
|---------|---------|
| Width:  | 1200 mm |
| Depth:  | 300 mm  |

Materials and instructions

Frame: steel rod 10 mm, powder coating, floor protection pads, brass hallmark of authenticity. Tabletop: solid ash wood 30 mm. Coatings and finishes: OSMO hardwax-oil (Germany); KEMICHAL polyurethane enamel for wood (Italy). Surface: silky matt.