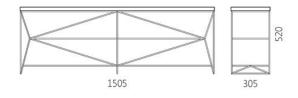

Designer: Sergei Lvov Year of creation: 2015

Height: 515 mm
Width: 1505 mm
Depth: 305 mm