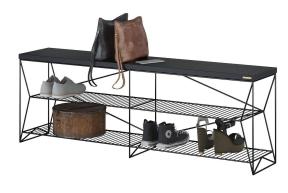

## Wood bench with shoe storage Catena

20 658 грн

• Designed and manufactured in Ukraine, with love!

The combination of natural wood and the slim lines of the frame tantalise with its empty planes. Your items arranged on the surface of the shelves will play a special role. They will become both an accent and a decoration.

Designer: Sergei Lvov Year of creation: 2015

Height: 515 mm
Width: 1505 mm
Depth: 305 mm

## Materials and instructions

Frame: 10 and 4 mm steel rod, powder coating, floor protection pads, brass hallmark of authenticity. Seat: solid ash wood 40 mm (oak available on request). Coatings and finishes: OSMO hardwax-oil (Germany); KEMICHAL polyurethane enamel for wood (Italy). Surface: silky matt.