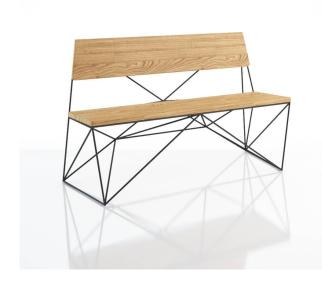

## Two-seater ash bench with back Massless

26 820 грн

- One of the first items with a recognisable geometric style.
- Designed and made in Ukraine, with love!

A modification of the Massless bench with a comfortable backrest. Its design is a revitalisation of a classic interior object in a new form, floating in space without any tangible support. The design of the bench is inspired by Scandinavian style: a traditional heavy wooden seat and a slim support structure. It epitomises the contrast of warm wood and cold metal.

Designer: Sergei Lvov Year of creation: 2014

Height: 875 mm
Width: 1400 mm
Depth: 500 mm

## Materials and instructions

Frame: sled base in 10 mm steel rod, powder coating, floor protection pads, brass hallmark of authenticity. Seat: solid ash wood (oak available on request). Coatings and finishes: OSMO hardwax-oil (Germany); KEMICHAL polyurethane enamel for wood (Italy). Surface: silky matt.