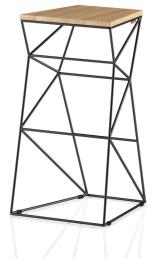

High sled base steel stool Support

9 720 грн

- Our most popular range, we have already produced 600 units.
- The intricate weave of lines that creates a strong construction separates it from hundreds of ordinary chairs.
- Winner of the DESIGN AND DESIGN INTERNATIONAL AWARD Paris, France, 2016.
- Exhibited at the exhibitions Barcelona Design Week, KIFF, Design Living Tendency, INTERIOR MEBEL, Warsaw Home.
- Designed and manufactured in Ukraine, with love!

Support is a charismatic object with a memorable appearance and an unusual graphic structure of the frame. The dynamic lines of the improvised legs create for it the Wow effect that is so necessary for modern memorable interiors.

Designer: Sergei Lvov Year of creation: 2013

| Height: | 780 mm |
|---------|--------|
| Width:  | 435 mm |
| Depth:  | 475 mm |

Materials and instructions

Frame: sled base in 10 mm steel rod, powder coating, floor protection pads, brass hallmark of authenticity. Seat: solid ash wood. Coatings and finishes: OSMO hardwax-oil (Germany); KEMICHAL polyurethane enamel for wood (Italy). Surface: silky matt.