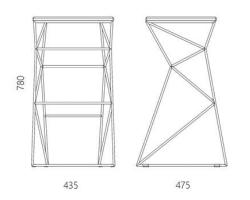

Designer: Sergei Lvov Year of creation: 2013

| Height: | 780 mm |
|---------|--------|
| Width:  | 435 mm |
| Depth:  | 475 mm |

Materials and instructions

Frame: sled base in 10 mm steel rod, powder coating, floor protection pads, brass hallmark of authenticity. Seat: solid ash wood. Coatings and finishes: OSMO hardwax-oil (Germany); KEMICHAL polyurethane enamel for wood (Italy). Surface: silky matt.