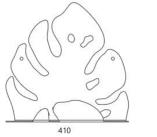

Designer: Sergei Lvov Year of creation: 2017

Height: 400 mm Width: 410 mm Depth: 265 mm

Materials and instructions

Frame: steel plate, powder coating, brass hallmark of authenticity, fixing kit.