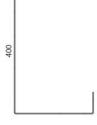

Designer: Sergei Lvov Year of creation: 2017

Height: 400 mm Width: 410 mm Depth: 265 mm

Materials and instructions

Frame: steel plate, powder coating, brass hallmark of authenticity, fixing kit.