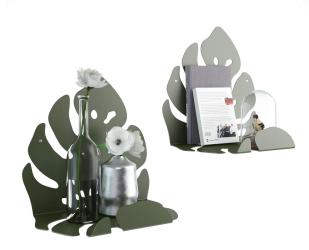

The Dewy wall shelf set is made in the form of a bent leaf of the exotic plant Monstera deliciosa. They don't imitate a tropical interior, but are a beautiful reminder of a carefree life surrounded by the gentle sea, refreshing breeze, exotic flora and fauna. In the cold season, when the weather outside the window is overcast, this decor warms the hearts of the owners and their guests with its pleasant memories of warm countries.

## +38 (093) 744 92 56

levantindesign@gmail.com levantindesign.com

5 250 грн

- Convenient storage and display space for decor items. The front edge prevents them from slipping off.
- We hand-drew a sketch of the leaf, made a reamer for laser cutting the steel at 1500°C and then bent it with a 25 tonne press.
- We dream of making them in brass, stainless steel, or picking a colour just for your object. Open to creative experimentation.