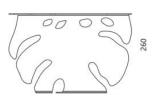

Designer: Sergei Lvov Year of creation: 2017

Height: 400 mm Width: 410 mm Depth: 265 mm

Materials and instructions

Frame: steel plate, powder coating, brass hallmark of authenticity, fixing kit.