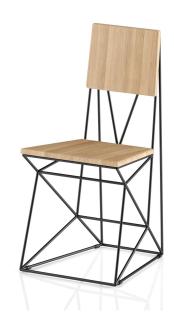

## Steel chair Supportchair

13 550 грн

- Our most popular range, we have already produced 600 units.
- The intricate weave of lines, creating a strong structure, separates it from hundreds of ordinary chairs.
- Exhibited at Design Living Tendency, PROSTONEBA architecture festival.
- Designed and made in Ukraine, with love!

Supportchair is the continuation of the popular Support chair range, in the classic height for dining tables. It is a charismatic piece with a memorable appearance and an unusual graphic structure of the frame. The dynamic lines of the improvised legs create for it that Wow -effect, which is so necessary for modern memorable interiors.