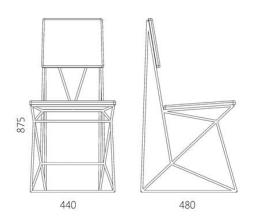

Designer: Sergei Lvov Year of creation: 2016

Height: 875 mm Width: 440 mm Depth: 480 mm