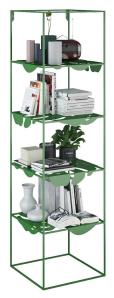

## Open steel shelving unit Igapo

23 490 грн

- Bold shelf design will arouse the constant interest of your guests.
- Designed and manufactured in Ukraine, with love!

The collection is inspired by rainforest vegetation in a new version. The name Igapo comes from the term used in Brazil to describe the flooded forests in the Amazon basin. A special feature of the collection is the interpretation of the image of the evergreen plant Monstera deliciosa, which has found an original application in the home. Such exotic design of open shelves will cause constant interest of your guests. The shelving unit is a vertical storage system, with convenient height between shelves-leaves that will always have enough sunlight. They are inserted into the frame and fixed thanks to precise folds around the perimeter. We have carefully placed silicone pads under the shelves, for comfortable use without the clanging sound of metal. And your parquet floor is protected by rubber feet.

Designer: Sergei Lvov Year of creation: 2019

| Height: | 1860 mm |
|---------|---------|
| Width:  | 510 mm  |
| Depth:  | 510 mm  |

Materials and instructions

Frame: steel tube, steel plate, powder coating, floor protection pads, brass hallmark of authenticity.