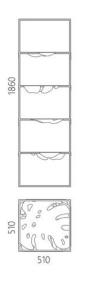

Designer: Sergei Lvov Year of creation: 2019

| Height: | 1860 mm |
|---------|---------|
| Width:  | 510 mm  |
| Depth:  | 510 mm  |

Materials and instructions

Frame: steel tube, steel plate, powder coating, floor protection pads, brass hallmark of authenticity.