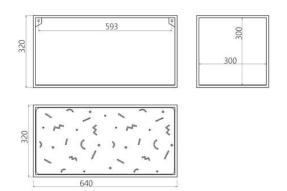

Designer: Sergei Lvov Year of creation: 2020

Height: 320 mm Width: 640 mm Depth: 320 mm

Materials and instructions

Frame: 10x10 mm steel tube, steel plate, powder coating, brass hallmark of authenticity, fixing kit.