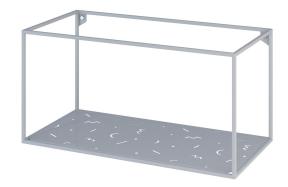

## Wall-mounted shelving unit Abstra wide

3 990 грн

- Combine functionality, quality and aesthetics.
- Create your own module configurations to suit your storage
- You can order either a set or individual modules to suit your space.
- Designed and manufactured in Ukraine, with love!

The Abstra collection is a versatile storage solution made up of cubic modules. It is an interpretation of the European avant-garde designs of the 1920s. The linear composition is characterised by an abundance of air between the units. On the surface of the shelves there is a playful ornament of geometric abstraction that introduces visual diversity.

The minimalist design opens up endless possibilities for home decoration combinations: you can choose a single shelf to place your décor on, or create your own ensemble. Place personal items that make your home feel cosy, like jars of cereal and condiments in the kitchen, or toys and books in the nursery. You can even hang them in the office to keep the files and folders you need at your fingertips. Abstra will support you in any aspect of your life!