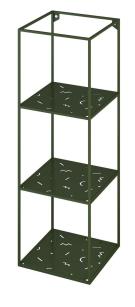

## Metal 3 tier wall shelf Abstra high

6 805 грн

- Combine functionality, quality and aesthetics.
- Create your own module configurations to suit your storage needs.
- You can order either a set or individual modules to suit your space.
- Designed and manufactured in Ukraine, with love!

The Abstra collection is a versatile storage solution made up of cubic modules. It is an interpretation of the European avant-garde designs of the 1920s. The linear composition is characterised by an abundance of air between the units. On the surface of the shelves there is a playful ornament of geometric abstraction that introduces visual diversity.

The minimalist design opens up endless possibilities for home decoration combinations: you can choose a single shelf to place your décor on, or create your own ensemble. Place personal items that make your home feel cosy, like jars of cereal and condiments in the kitchen, or toys and books in the nursery. You can even hang them in the office to keep the files and folders you need at your fingertips. Abstra will support you in any aspect of your life!