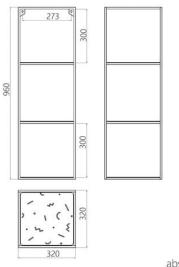

Designer: Sergei Lvov Year of creation: 2020

| Height: | 960 mm |
|---------|--------|
| Width:  | 320 mm |
| Depth:  | 320 mm |

Materials and instructions

Frame: 10x10 mm steel tube, steel plate, powder coating, brass hallmark of authenticity, fixing kit.