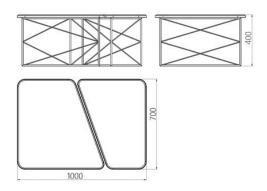

Designer: Sergei Lvov Year of creation: 2021

Height: 400 mm
Depth: 700 mm
Width: 1000 mm