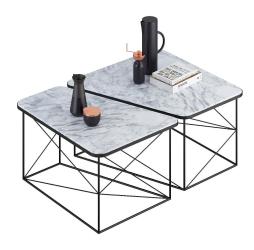

## Set of two coffee tables PART marble

40 530 грн

- Table top in luxurious white polished marble.
- An aesthetic addition to a timeless interior.
- The tables can be used as an ensemble or separately.
- Designed and manufactured in Ukraine, with love!

Part is a set of two composite coffee tables. It is designed with the motto: find a place for every detail, which is also reflected in the name Part — "part, detail". It is a solution for luxurious living rooms, and goes particularly well with classic three-seater sofas. Without being bulky, the elegantly proportioned table with its majestic marble surface will be the perfect centre of attention. And the sturdy construction of the geometric motif base gives it a contemporary look. The standard arrangement combines two table tops into a single rectangular shape. You have a marvellous opportunity to create your own composition by arranging the tables in any order you like. Also use PART as two self-sufficient coffee tables in different functional areas. This feature makes it a universal object.